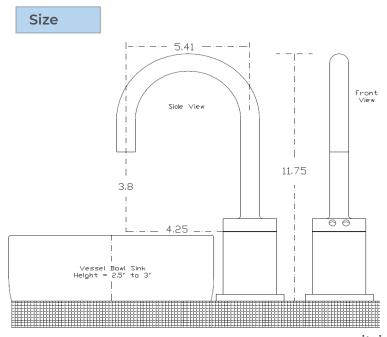

## LIMA MATTE BLACK FINISH FREESTANDING AUTOMATIC **COMMERCIAL SENSOR FAUCET SPECIFICATIONS**

Specs

unit: inch

Spout: Solid Brass

Power: 4 (AA) Batteries / AC Adapter Optional

Battery life expectancy: 200,000 cycles

Maximum Running Time: 60 Seconds

Aerator: 2.2 GPM Standard, Options Available

All dimensions and specifications are nominal and may vary. Use actual products for accuracy in critical situations.