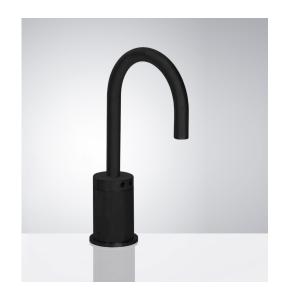

## LIMA MATTE BLACK FINISH FREESTANDING AUTOMATIC **COMMERCIAL SENSOR FAUCET SPECIFICATIONS**

Specs

unit: inch

Spout: Solid Brass

Power: 4 (AA) Batteries / AC Adapter Optional

Battery life expectancy: 200,000 cycles